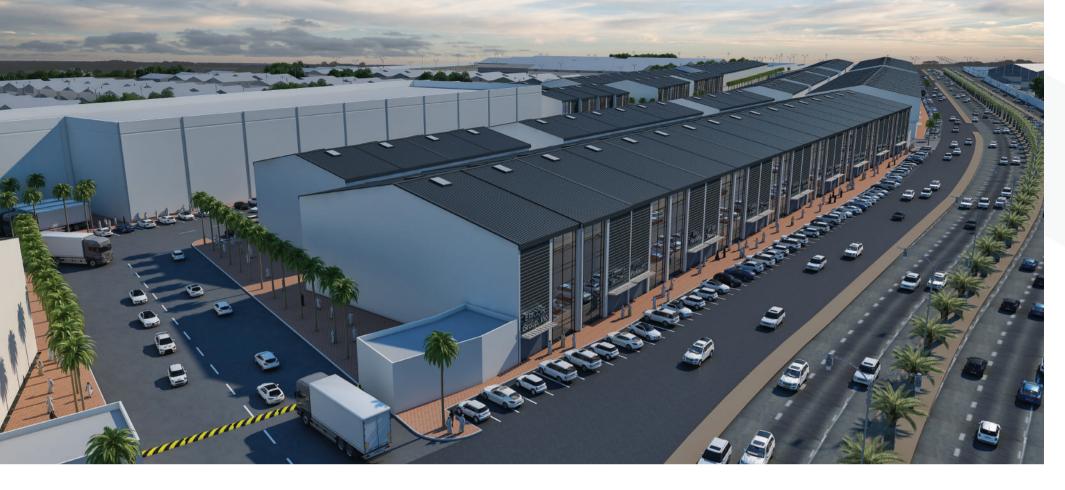

### Logistic Modern Stores

The project features a wide façade extending I kilometer along King Faisal Road. It is the latest warehouse project by the company, serving the food supply and consumer goods sectors. It provides an intelligent solution that integrates display, storage, and management into a comprehensive commercial unit.

BUA

Land Area

73,150

134,700

No. of Units

**Project Status** 

155

In Operation