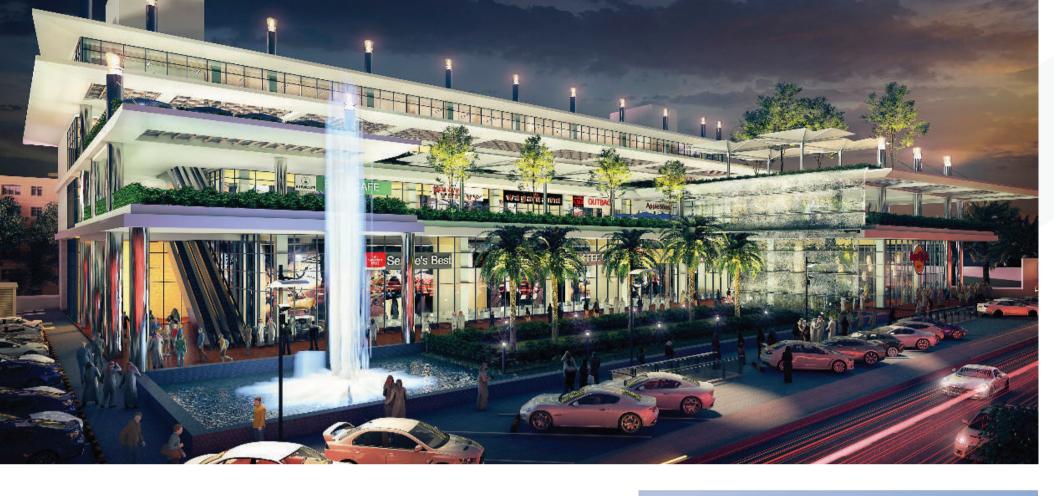

40,000

- 10

CASCADE

AT

JEDDAH WALK

Retail Cascade

A luxury dining complex consisting of three tiered floors connected by a stunning waterfall surrounded by breathtaking green areas. The project combines elegance and simplicity in design, creating an innovative architectural environment that humanizes the buildings, offering a unique and delightful user experience.