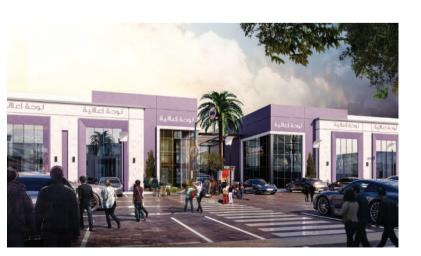

### Retail **Zan Square**

A futuristic commercial and administrative project with an unconventional design. It consists of commercial exhibitions and rooftop office villas, with a prominent front façade extending over I<sup>M</sup>. meters along King Abdulaziz Road, supported by columns resembling beech trees.

BUA

Land Area

45,300

18,800 Project Status

No. of Units

110

**Under Construction** 

location