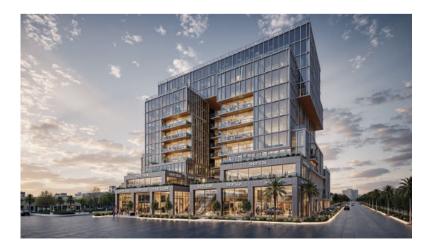

#### Offices Lavender Tower

A mixed-use tower on Prince Saud Al-Faisal Road in one of the most prestigious areas. It offers a unique experience combining serene residential spaces with integrated commercial services within a single building.

BUA **31,450**  Land Area

6,000

No. of Units

**Project Status** 

\_

**Design Phase** 