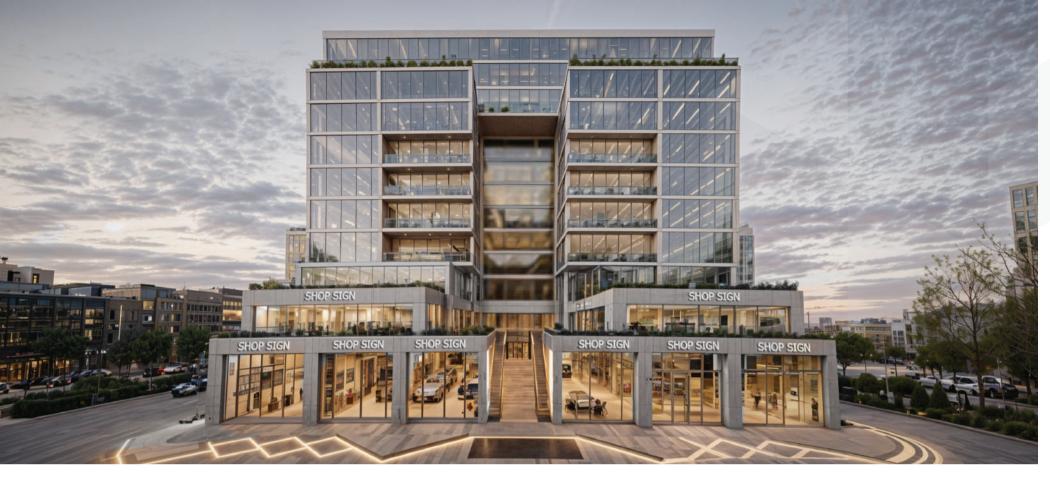

#### Offices Lavender Tower

A mixed-use tower on Prince Saud Al-Faisal Road in one of the most prestigious areas. It offers a unique experience combining serene residential spaces with integrated commercial services within a single building.

BUA **31,450**  Land Area

6,000

No. of Units

**Project Status** 

\_

**Design Phase** 