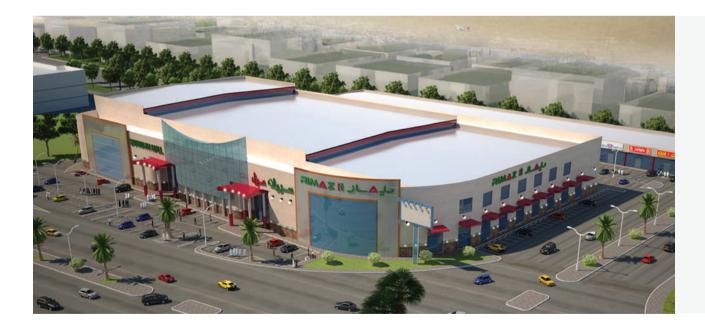

### Logistic Modern Stores

The project features a wide façade extending I kilometer along King Faisal Road. It is the latest warehouse project by the company, serving the food supply and consumer goods sectors. It provides an intelligent solution that integrates display, storage, and management into a comprehensive commercial unit.

BUA

Land Area

73,150

134,700

No. of Units

**Project Status** 

155

In Operation