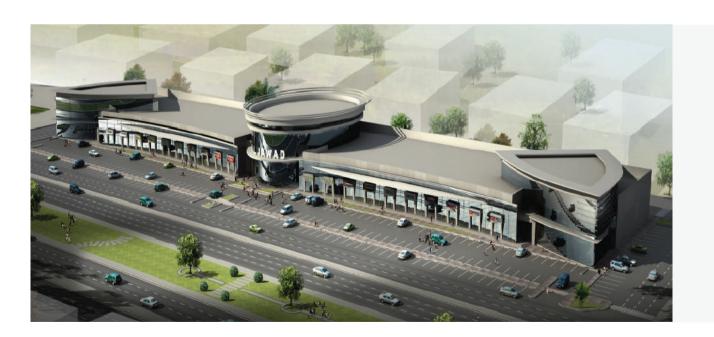

### Logistic Silal Almadinah

A specialized wholesale commercial center located on King Khalid Road (Third Ring Road), consisting of several specialized areas, in addition to a central plaza designated for various activities and .events

BUA **137,100**  Land Area **250,500** 

No. of Units

Project Status

\_

**Design Phase** 