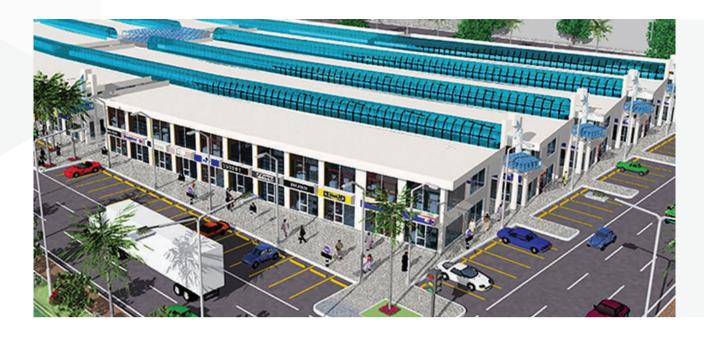

40,000

- 10

CASCADE

AT

JEDDAH WALK

Retail Cascade

A luxury dining complex consisting of three tiered floors connected by a stunning waterfall surrounded by breathtaking green areas. The project combines elegance and simplicity in design, creating an innovative architectural environment that humanizes the buildings, offering a unique and delightful user experience.

BUA

Land Area

20,950

7,800

No. of Units

**Project Status** 

12

In Operation