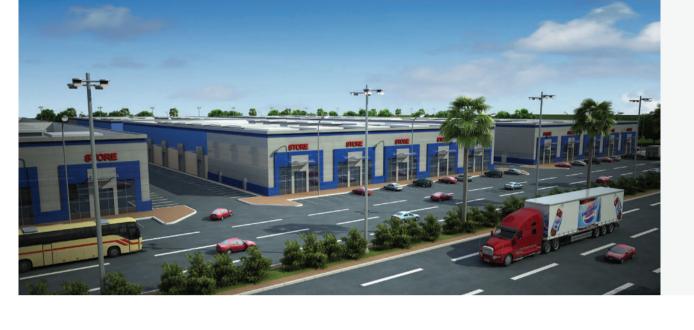

### Logistic Modern Stores

The project features a wide façade extending I kilometer along King Faisal Road. It is the latest warehouse project by the company, serving the food supply and consumer goods sectors. It provides an intelligent solution that integrates display, storage, and management into a comprehensive commercial unit.

BUA

Land Area

73,150

134,700

No. of Units

**Project Status** 

155

In Operation