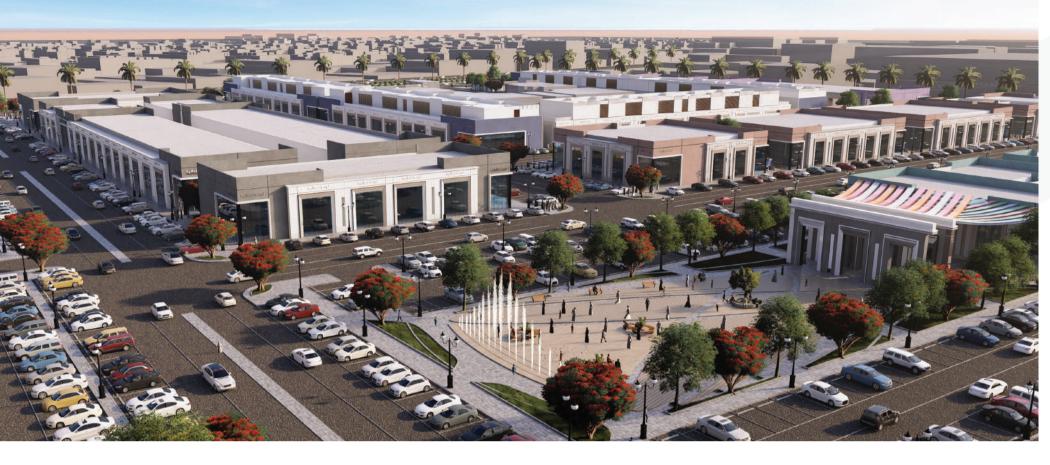

### Logistic Modern Stores

The project features a wide façade extending I kilometer along King Faisal Road. It is the latest warehouse project by the company, serving the food supply and consumer goods sectors. It provides an intelligent solution that integrates display, storage, and management into a comprehensive commercial unit.

BUA

Land Area

73,150

134,700

No. of Units

**Project Status** 

155

In Operation