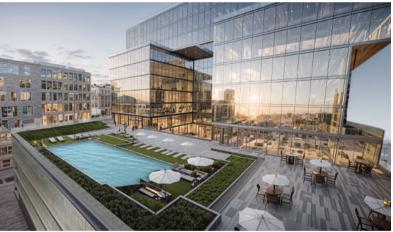

#### Offices Rovan Tower

A luxurious administrative building offering an upscale experience comparable to high-end hotel facilities. It provides innovative services and designs within a prime location in the business district on Prince Saud Al-Faisal Road.

BUA

Land Area

25,150

3,300

No. of Units

**Project Status** 

61

In Operation