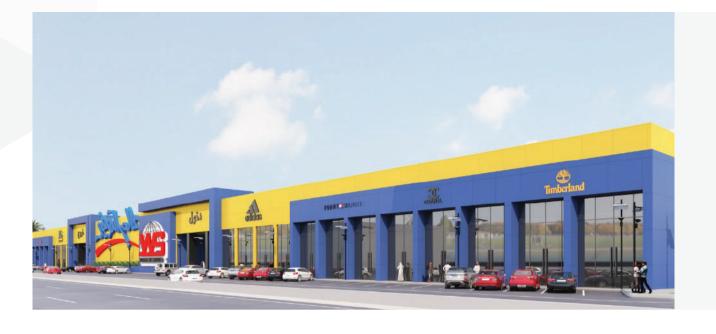

### Logistic Modern Stores

The project features a wide façade extending I kilometer along King Faisal Road. It is the latest warehouse project by the company, serving the food supply and consumer goods sectors. It provides an intelligent solution that integrates display, storage, and management into a comprehensive commercial unit.

BUA

Land Area

73,150

134,700

No. of Units

**Project Status** 

155

In Operation