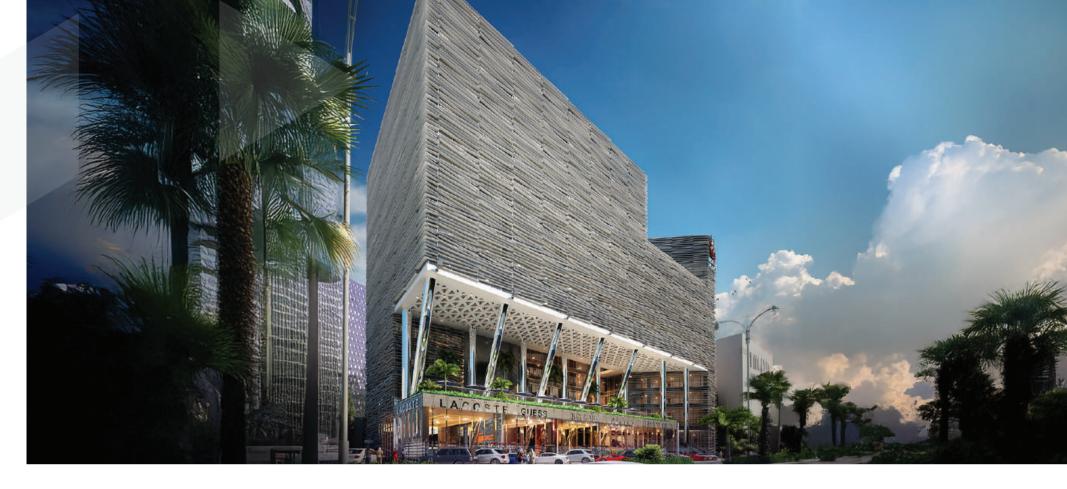

40,000

- 10

CASCADE

AT

JEDDAH WALK

Retail Cascade

A luxury dining complex consisting of three tiered floors connected by a stunning waterfall surrounded by breathtaking green areas. The project combines elegance and simplicity in design, creating an innovative architectural environment that humanizes the buildings, offering a unique and delightful user experience.

BUA

Land Area

20,950

7,800

No. of Units

**Project Status** 

12

In Operation