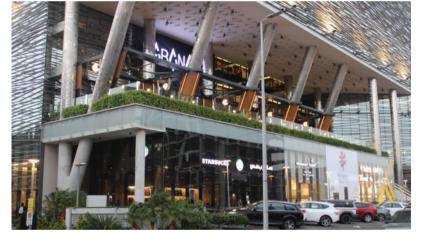

40,000

- 10

CASCADE

AT

JEDDAH WALK

Retail Cascade

A luxury dining complex consisting of three tiered floors connected by a stunning waterfall surrounded by breathtaking green areas. The project combines elegance and simplicity in design, creating an innovative architectural environment that humanizes the buildings, offering a unique and delightful user experience.

BUA

Land Area

20,950

7,800

No. of Units

**Project Status** 

12

In Operation