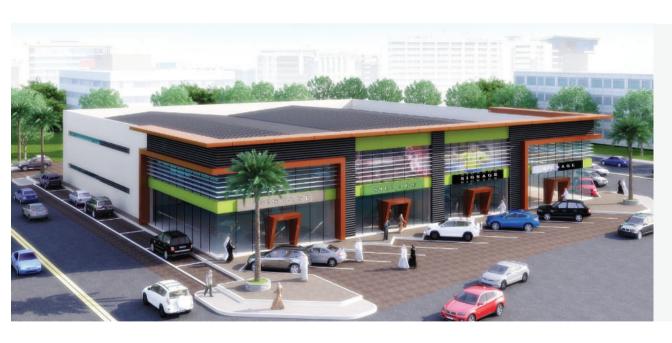

### Retail **Zan Square**

A futuristic commercial and administrative project with an unconventional design. It consists of commercial exhibitions and rooftop office villas, with a prominent front façade extending over I<sup>M</sup>. meters along King Abdulaziz Road, supported by columns resembling beech trees.

BUA

Land Area

45,300

18,800 Project Status

No. of Units

110

**Under Construction** 

location